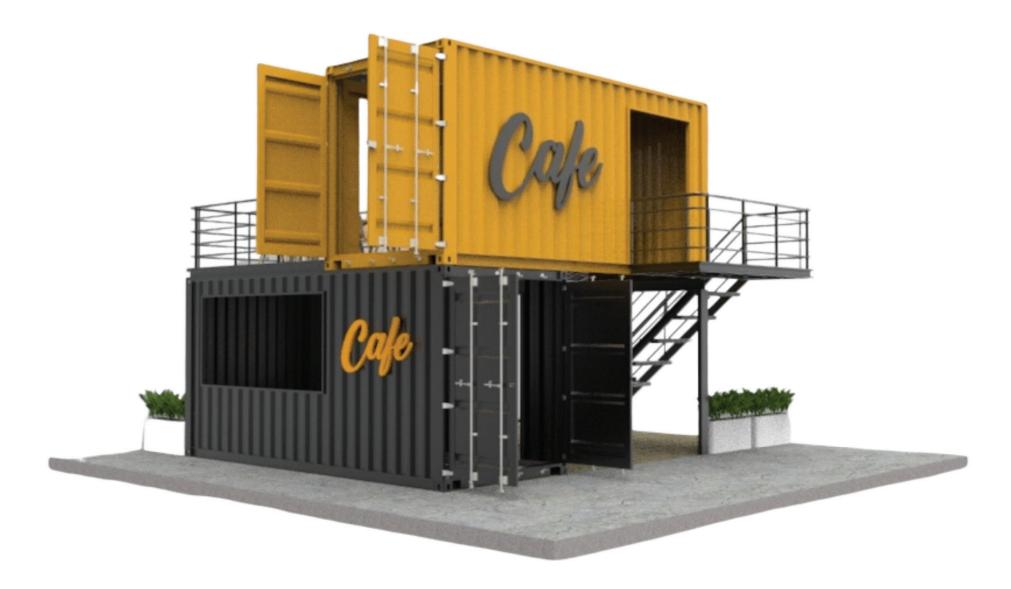

- 2. Develop your Pop-Up restaurant plan:
- Name and **describe** your restaurant.

Use the templates provided to help you design your pop up restaurant. Ensure you label the features.

| 3. Design a recipe for your restaurant |  |  |
|----------------------------------------|--|--|
| To serve 1 person                      |  |  |
| Recipe Name:                           |  |  |
|                                        |  |  |
| Method:                                |  |  |
|                                        |  |  |
|                                        |  |  |
|                                        |  |  |
|                                        |  |  |